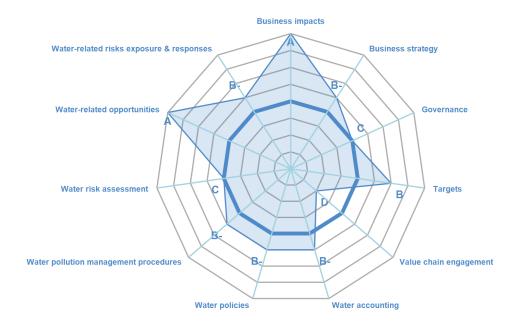

#### **CATEGORY SCORES**

If a company scored a C or below, they will not have been scored for Management or Leadership points (the dark blue line represents this).

Please download the 'CDP Scoring Introduction' for more information.

#### **CATEGORY SCORES BENCHMARKING**

Each category score in the bar chart represents the progression within each scoring level. Some categories have not been included for category score breakdown as either not enough questions feed into these categories to give a representative score or they are not scored at both Management and Leadership levels. Scoring categories are groupings of questions by topic. They are sub-groups of the 2023 questionnaire modules and are consistent across all sectors. Weighting applied to each category varies across sectors to highlight the areas most important to environmental stewardship in specific sectors.