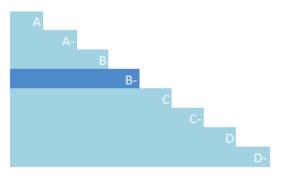

#### UNDERSTANDING YOUR SCORE REPORT

ALLEGRO MICROSYSTEMS, INC. received a B- which is in the Management band. This is higher than the North America regional average of C, and higher than the Electrical & electronic equipment sector average of C.

Leadership (A/A-): Implementing current best practices

Management (B/B-): Taking coordinated action on water issues

Awareness (C/C-): Knowledge of impacts on, and of, water issues

Disclosure (D/D-): Transparent about water issues