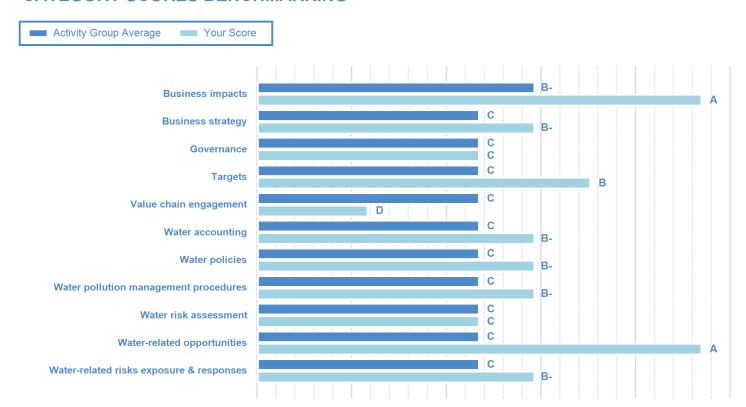

#### **CATEGORY SCORES**

If a company scored a C or below, they will not have been scored for Management or Leadership points (the dark blue line represents this).

Please download the 'CDP Scoring Introduction' for more information.

#### **CATEGORY SCORES BENCHMARKING**

Each category score in the bar chart represents the progression within each scoring level. Some categories have not been included for category score breakdown as either not enough questions feed into these categories to give a representative score or they are not scored at both Management and Leadership levels. Scoring categories are groupings of questions by topic. They are sub-groups of the 2023 questionnaire modules and are consistent across all sectors. Weighting applied to each category varies across sectors to highlight the areas most important to environmental stewardship in specific sectors.