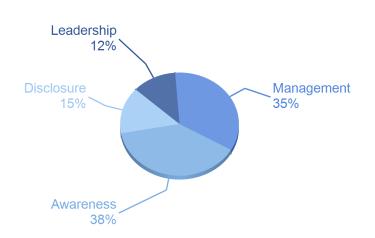

#### **ACTIVITY GROUP PERFORMANCE**

**Electrical & electronic equipment** 

Your company is amongst 35% of companies that reached Management level in your Activity Group.

A sample of A-list companies from your Activity Group: